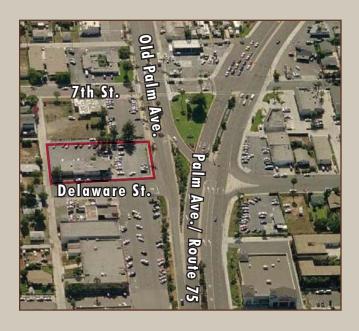

### FREE STANDING BUILDING WITH DRIVE THRU

735 PALM AVENUE, IMPERIAL BEACH, CA 92932

\$2,000,000.00

- Prime drive thru retail opportunity Approximately 5,365 square Feet
- Centrally positioned at the southwest corner of Delaware & Palm Ave. (Hwy 75)
- · Major retail intersection connecting Old Palm Avenue and the Silver Strand to the Palm Avenue corridor

#### Traffic Counts

Palm Avenue/Hwy 75 & Delaware Street: 25,800 Cars Per Day

**Demographics** 3 Mile 1 Mile 5 Mile Population 2008 25,925 126,755 254,555 Avg. HH Income \$54,246 \$55,639 \$60,443