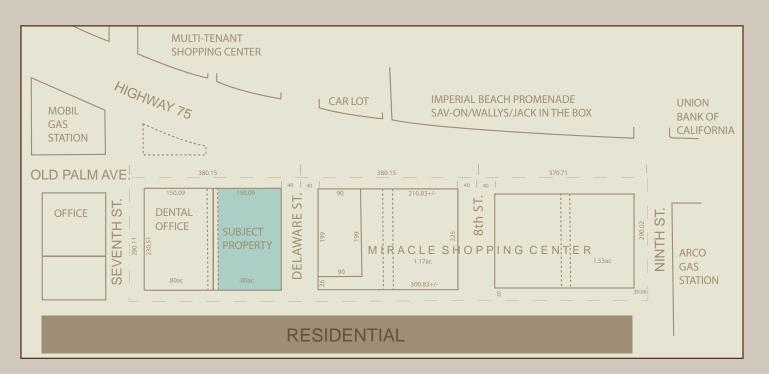

### FREE STANDING BUILDING WITH DRIVE THRU

735 PALM AVENUE, IMPERIAL BEACH, CA 92932

\$2,000,000.00

- Prime drive thru retail opportunity Approximately 5,365 square Feet
- Centrally positioned at the southwest corner of Delaware & Palm Ave. (Hwy 75)
- · Major retail intersection connecting Old Palm Avenue and the Silver Strand to the Palm Avenue corridor

#### **PROPERTY HIGHLIGHTS**

| Address     | 735 Palm Avenue      |
|-------------|----------------------|
| Parcel      | 626-250-03           |
| LAND SF     | 34,848               |
| Building SF | 5,365                |
| CURRENT USE | Bank with drive-thru |

- · Bank vacating / Property now available for sale
- · Ample parking available
- Rare free standing drive-thru building on Palm Avenue/Hwy75

#### Traffic Counts

Palm Avenue/Hwy 75 & Delaware Street: 25,800 Cars Per Day

**Demographics** 3 Mile 1 Mile 5 Mile Population 2008 25,925 126,755 254,555 Avg. HH Income \$54,246 \$55,639 \$60,443